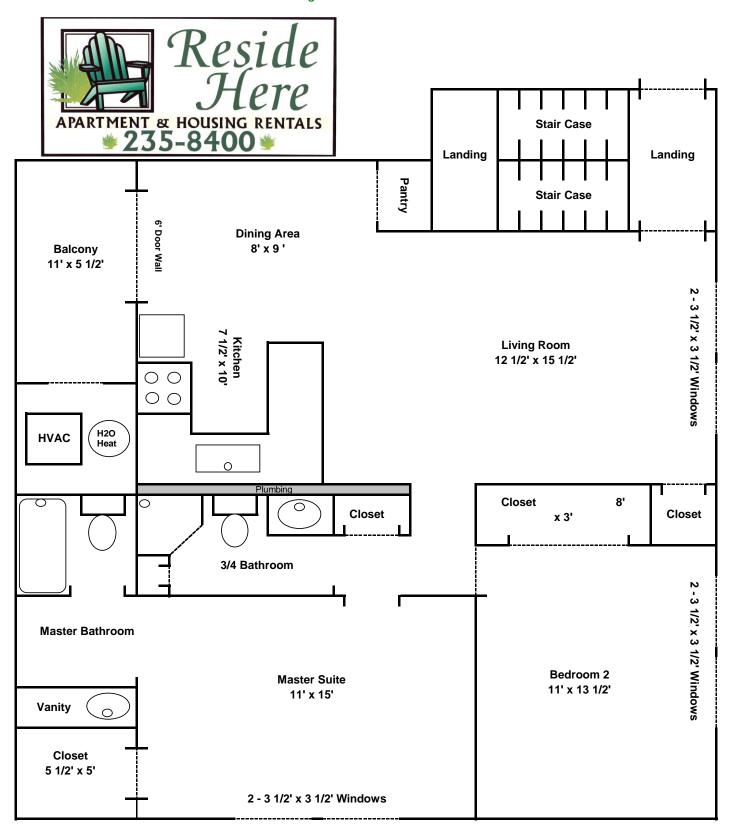

The units are large and well laid out. The master suite is  $11' \times 15'$ ; the second bedroom is  $11' \times 13 1/2'$ . The unit features a full bathroom in the master suite which includes a full size vanity and sink; additionally the master suite includes a 5 '  $\times$  5 1/2' walk in closet. The second bedroom is large; measuring  $11' \times 13 1/2'$ . The unit contains a 3/4 bathroom accessible from common areas that contains a shower, toilet, sink, and linen closet. Dinner is easily prepared in a horseshoe style kitchen with wrap around cabinets and a pantry.

The units have a dining area that is  $8' \times 9'$ , and a large living room measuring  $12 1/2' \times 15 1/2'$ . The units are equipped with over FIVE closets. Upper units feature a balcony with a door wall and a storage / laundry room. Lower units feature a patio with a door wall and a storage room. All units have a covered well lit entry. Most units include washer and dryer hook-ups.