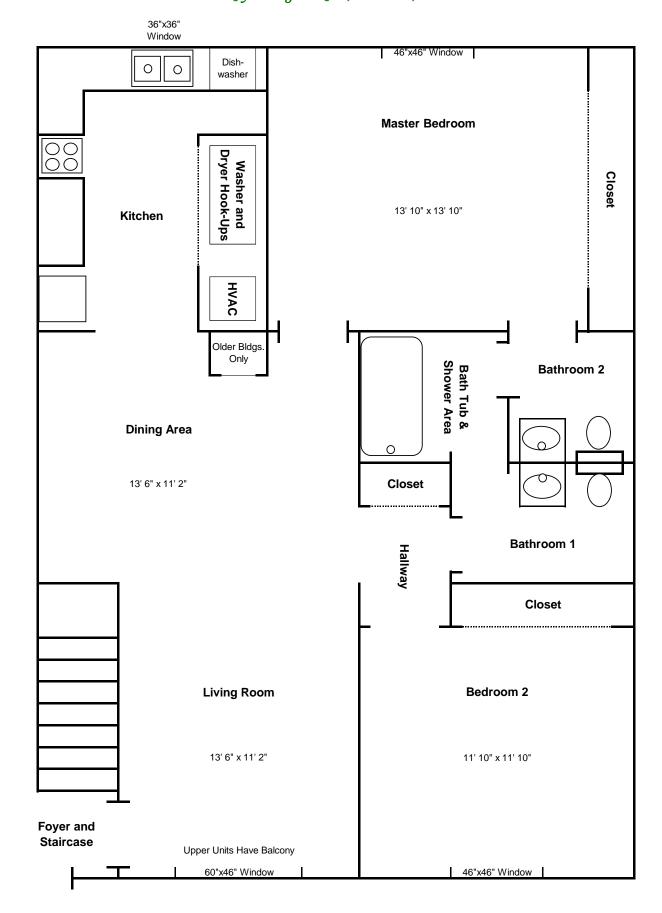

The units are large and well laid out. The master bedroom is  $13'10'' \times 13'10''$ , the second bedroom is  $11'10'' \times 11'10''$ . The unit features a "Jack and Jill" bathroom meaning the tub and shower can be reached from each bathroom via the common area and the master bedroom. The kitchens are large and feature a large amount of storage in the oak cabinets. The laundry is located in a utility room accessible from the kitchen. All units have a dining area that is  $13'6'' \times 11'2''$ , and a large living room measuring  $13'6'' \times 11' \times 2''$ .

Upper units feature a balcony with an atrium door. Lower units allow for ease of access for bringing goods into the home. All units have a covered well lit entry. The premises include an in-ground pool with sun bathing decks on both sides.