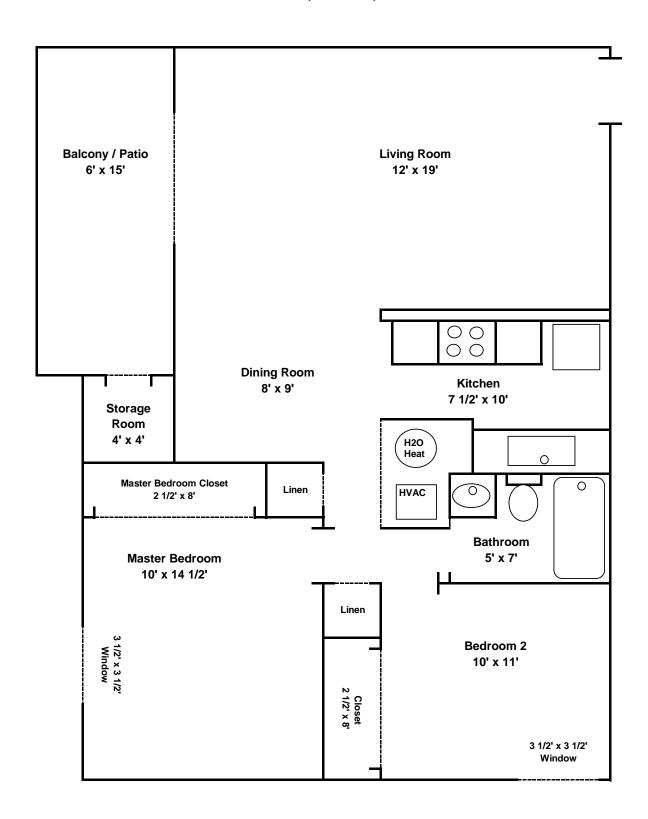

The units are large and well laid out. The living room is  $12' \times 19'$ , the dining area is  $8' \times 9'$ , the master bedroom is  $14 \frac{1}{2} \times 10'$  with a  $2 \frac{1}{2} \times 8'$  closet, and the 2ND bedroom is  $10' \times 11'$  with a  $2 \frac{1}{2} \times 8'$  closet. The kitchen is a beautiful up to date "galley style" with real wood cabinets. A special feature is the door wall leading to a 6' by 15' private balcony that contains a storage room. On-site laundry is also available.